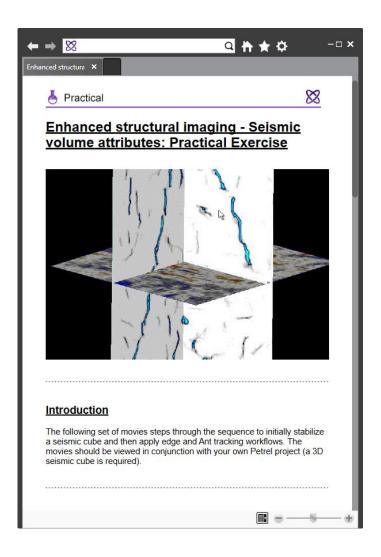

# Petrel Guru module

- Over 400 video guides and 1000 pages
- Workflows, quality checks, practical exercises,
   quick guides, good practice and training
- Geophysics, Geology, Reservoir Engineering,
   Drilling and Shale workflows
- Over 70 Training sequences
- Over 70 pre-created Guided workflows
- Available for Petrel 2010-2014