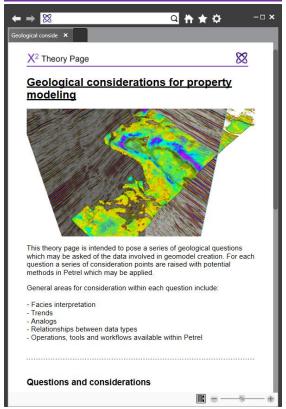

# Petrel Guru module

- Support, guidance and training
- Context associated
- Generate your own content
- Guided workflows automate Petrel

# Challenges faced by many companies

- Efficiently train new hires to use Petrel
- Enable general users to carry out more complex processes
- Capture knowledge from Petrel experts
- Standardize working practices
- Provide easy to use automation of processes
- Support all users in the transition to new versions of Petrel