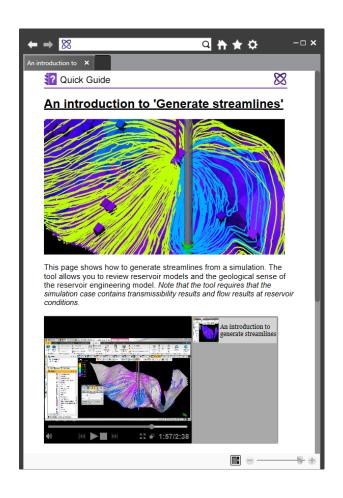

# Petrel Guru module

- Support, guidance and training
- Context associated
- Generate your own content
- Guided workflows automate Petrel

# Petrel Guru module

- Over 400 video guides and 1000 pages
- Workflows, quality checks, practical exercises,
   quick guides, good practice and training
- Geophysics, Geology, Reservoir Engineering,
   Drilling and Shale workflows
- Over 70 Training sequences
- Over 70 pre-created Guided workflows
- Available for Petrel 2010-2014