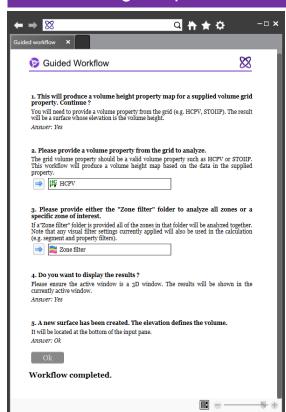

# Petrel Guru module

- Support, guidance and training
- Context associated
- Generate your own content
- Guided workflows automate Petrel

# Petrel Guru module

- Greater understanding of Petrel functionality
- More effective use of Petrel
- Greater confidence in using Petrel
- Efficient and in context training
- Company workflows and best practices in Petrel
- Guided workflows
- Standardized working practices